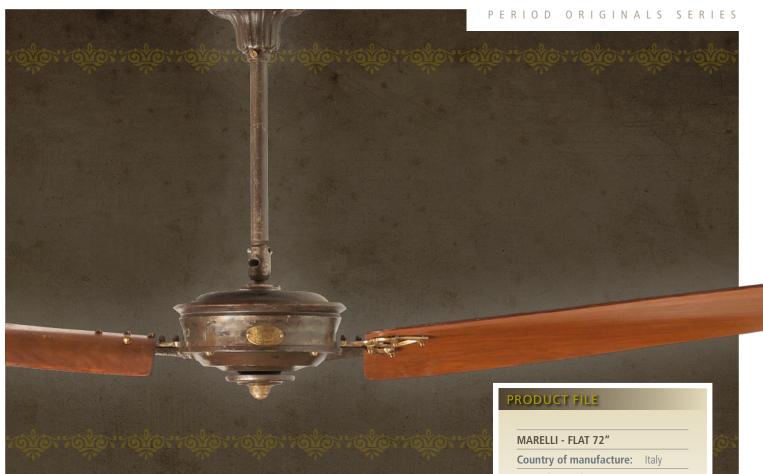

## MARELLI FLAT 72"

Italy - 1925

The first Italian ceiling fan manufacturer was Ercole Marelli, in Milan, starting its industrial adventure in 1891 with the production of the so-called "electrical air agitators". At the time, the most popular ceiling fans - most of them American - were both very big and heavy. Marelli built instead a series of alternating-current fans, which were lighter, more elegant and practical, and most of all, more suitable for a domestic use. Its business success was immediate, and within a few years Marelli became one of the largest fan manufacturers in the world.

The "Flat" line, like the previous "Maestralino" line, still featured a cast iron body and solid wood blades, but it was much more linear, and clearly influenced by Art Deco. Flat was the most produced Marelli model, and it was sold between 1920's and 1970's in versions ranging from 36" (90cm) to 72" (180 cm), both 2 and 3-bladed. A proof of its unique quality is that it's still possible to find that model efficiently working somewhere.

| IVIAKELLI - FLAT /2     |           |
|-------------------------|-----------|
| Country of manufacture: | Italy     |
| Year of manufacture:    | 1925      |
| Number of blades:       | 2         |
| Diameter:               | 180 cm    |
| Power:                  | 150 watts |
| Weight:                 | 16 kg     |
|                         |           |