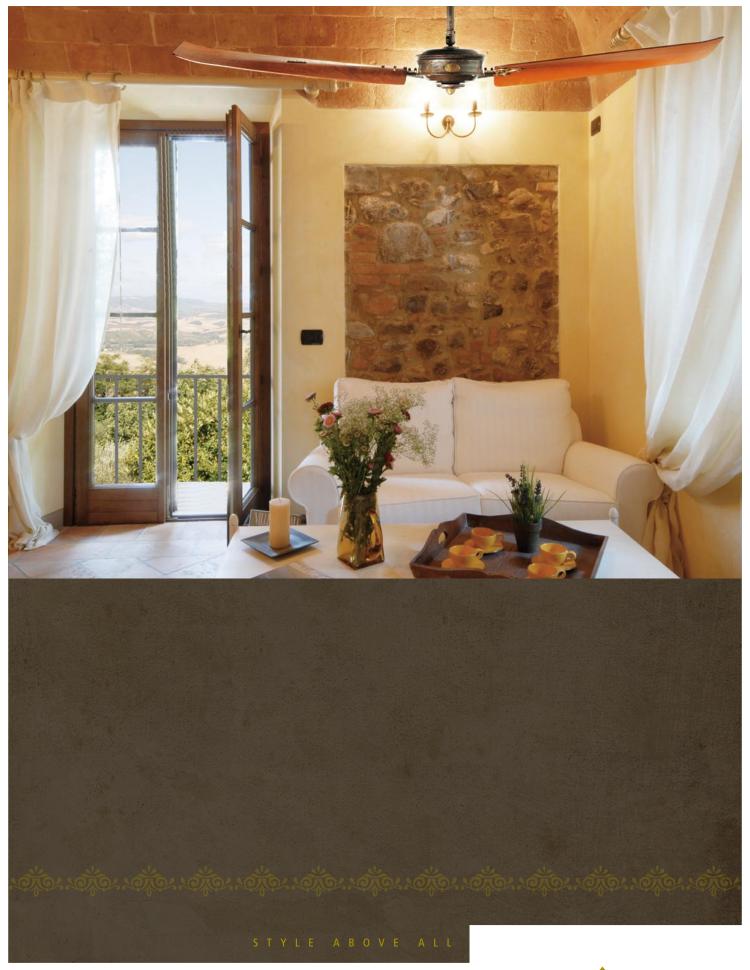

The "Flat" line, like the previous "Maestralino" line, still featured a cast iron body and solid wood blades, but it was much more linear, and clearly influenced by Art Deco. Flat was the most produced Marelli model, and it was sold between 1920's and 1970's in versions ranging from 36" (90cm) to 72" (180 cm), both 2 and 3-bladed. A proof of its unique quality is that it's still possible to find that model efficiently working somewhere.

## Telephone assistance

Our antique fans are mounted in the same manner as commercial models, which is quite simple. We nevertheless recommend that you rely on qualified personnel, to whom Fantique offers telephone assistance free of charge on any issues (not necessarily related to the mounting of the fan), by simply calling the following numbers: +39 06 68802417 or + 39 337 733077.