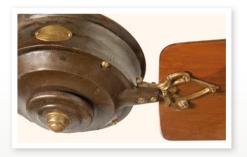

The "Flat" line, like the previous "Maestralino" line, still featured a cast iron body and solid wood blades, but it was much more linear, and clearly influenced by Art Deco. Flat was the most produced Marelli model, and it was sold between 1920's and 1970's in versions ranging from 36" (90cm) to 72" (180 cm), both 2 and 3-bladed. A proof of its unique quality is that it's still possible to find that model efficiently working somewhere.

## **Guaranteed quality**

Fantique's "Period Originals" collection is covered by a 2 year warranty. Hand assembled one by one, the fans are checked and tested individually in each and every components before packaging. Every function is also meticulously tested: from balancing and blades inclination to flow rate, from electric standards to rigorous endurance tests (5 hours at full speed).