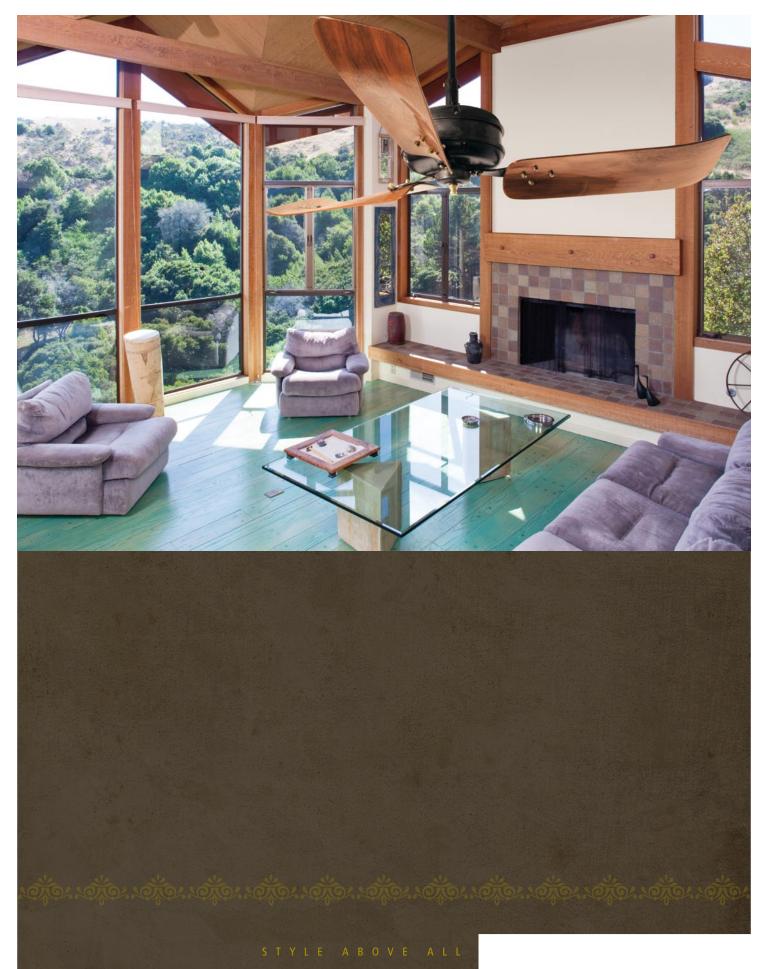

# IEW BEHALA 56"

Behala 48" and Behala 56", the two IEW models part of the Fantique collection, were widespread throughout the East under British influence. Until not long ago, it was a common sight to find them in working conditions in Southern India railway stations (hundreds within Victoria Station, Bombay's main train station), as well as in hospitals, post offices and barracks in the British colonies.

# PRODUCT FILE

| IEW BEHALA 56"          |           |
|-------------------------|-----------|
| Country of manufacture: | India     |
| Year of manufacture:    | 1930      |
| Number of blades:       | 3         |
| Diameter:               | 140 cm    |
| Power:                  | 140 watts |
| Weight:                 | 18 kg     |