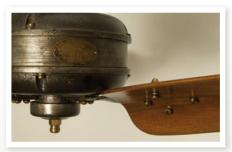

# IEW BEHALA 56"

Behala 48" and Behala 56", the two IEW models part of the Fantique collection, were widespread throughout the East under British influence. Until not long ago, it was a common sight to find them in working conditions in Southern India railway stations (hundreds within Victoria Station, Bombay's main train station), as well as in hospitals, post offices and barracks in the British colonies.

# PRODUCT FILE

| IEW BEHALA 56"          |           |
|-------------------------|-----------|
| Country of manufacture: | India     |
| Year of manufacture:    | 1930      |
| Number of blades:       | 3         |
| Diameter:               | 140 cm    |
| Power:                  | 140 watts |
| Weight:                 | 18 kg     |